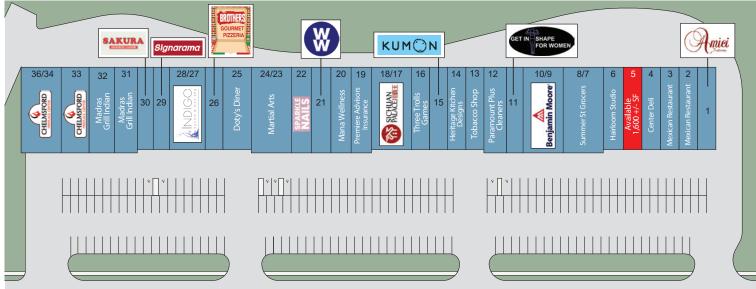

### SUMMER ST

| #     | TENANT                            |
|-------|-----------------------------------|
| 1     | Amici Trattoria                   |
| 2/3   | Mexican Restaurant                |
| 4     | Center Deli                       |
| 5     | Available - 1,600 +/- SF (4/1/24) |
| 6     | Hairloom Studio                   |
| 7/8   | Summer St Grocers                 |
| 9/10  | Color Works/Benjamin Moore        |
| 11    | Get in Shape for Women            |
| 12    | Paramount Plus Cleaners           |
| 13    | Tobacco Shop                      |
| 14    | Heritage Kitchen Designs          |
| 15    | Kumon                             |
| 16    | Three Trolls Games                |
| 17/18 | Sichuan Palace                    |

| #     | TENANT                      |
|-------|-----------------------------|
| 19    | Premiere Advisors Insurance |
| 20    | Mana Wellness               |
| 21    | Weight Watchers             |
| 22    | Sparkle Nails               |
| 23/24 | Martial Arts                |
| 25    | Doty's Diner                |
| 26    | Brothers Pizza              |
| 27/28 | Indigo Salon Spa            |
| 29    | Sign-a-Rama                 |
| 30    | Sakura                      |
| 31/32 | Madras Grill Indian         |
| 33    | Chelmsford Fire Place       |
| 34/36 | Chelmsford Fire Place       |