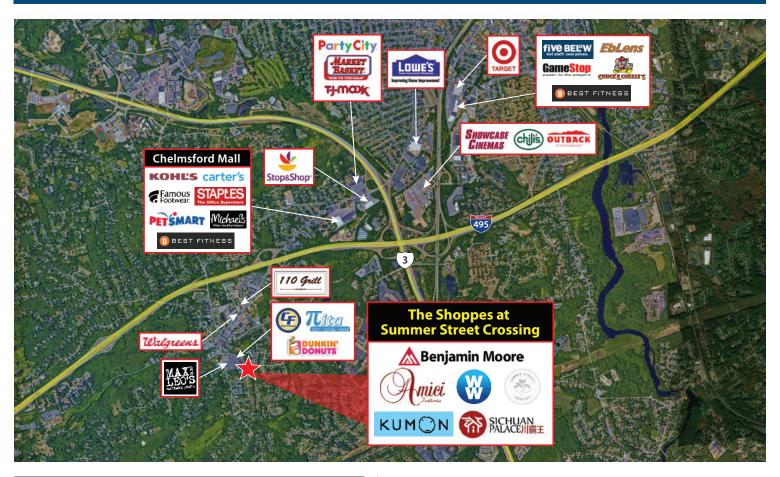

Summer Street Crossing is a 58,000 +/- sf neighborhood shopping center located in the heart of downtown Chelmsford, MA. Tenancy at this property is a compilation of traditional-service oriented retailers and restaurants. Tenants located in the center include Kumon, Weight Watchers, Benjamin Moore, Amici Trattoria, Centre Deli, Hairloom Studio, Sichuan Palace, Paramount Plus Cleaners Summer Street Grocers, and more. With four distinct entrance points and close proximity to Route 495 and Route 110, this center is both highly visible and easily accessible. Retailers located nearby include CVS, Dunkin Donuts, Choice Fitness, Max and Leo's, Bertucci's and more. With great visibility, ample parking and a diverse tenant mix, Summer Street Crossing is an ideal site for any interested retailer's business.